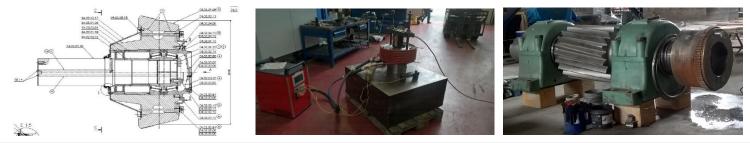

#### Applications:

Wind

 $\triangleright$  Main Bearing -- bearing and housing assemblies

▷ other applications where work pieces have to be heated for mounting and dismounting (e.g. generators, gearboxes)

🕨 Rail

- $\triangleright$  Axle Box
- > other applications where work pieces have to be heated for mounting and dismounting (e.g. wheels, traction motors, )