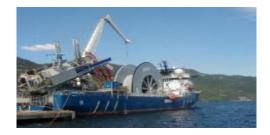

#### Marine

- ▷ Bearings, Housings
- $\triangleright$  Thruster -- e.g. liners
- ▷ other applications where work pieces have to be heated for mounting and dismounting (e.g. bolts)