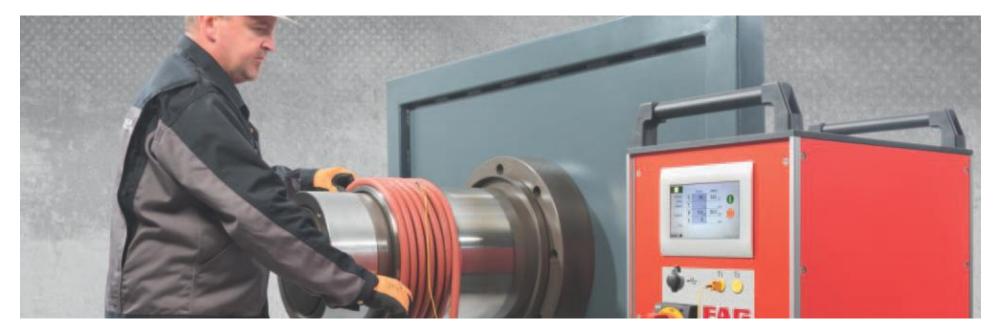

#### Applications:

Steel

- ▷ Hot / Cold Rolling Mills Roller applications
- ▷ other applications where work pieces have to be heated for mounting and dismounting (e.g. couplings, gears, sleeves)